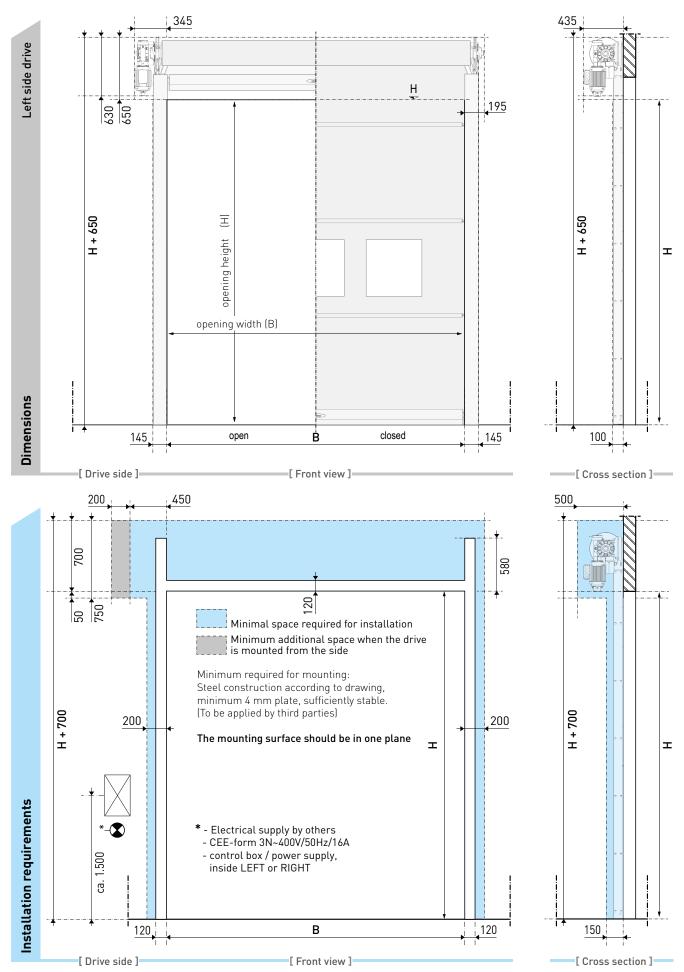

### **SpeedRoller Strong Outdoor - Tormatic** (Without hood) Dimensions and installation requirements