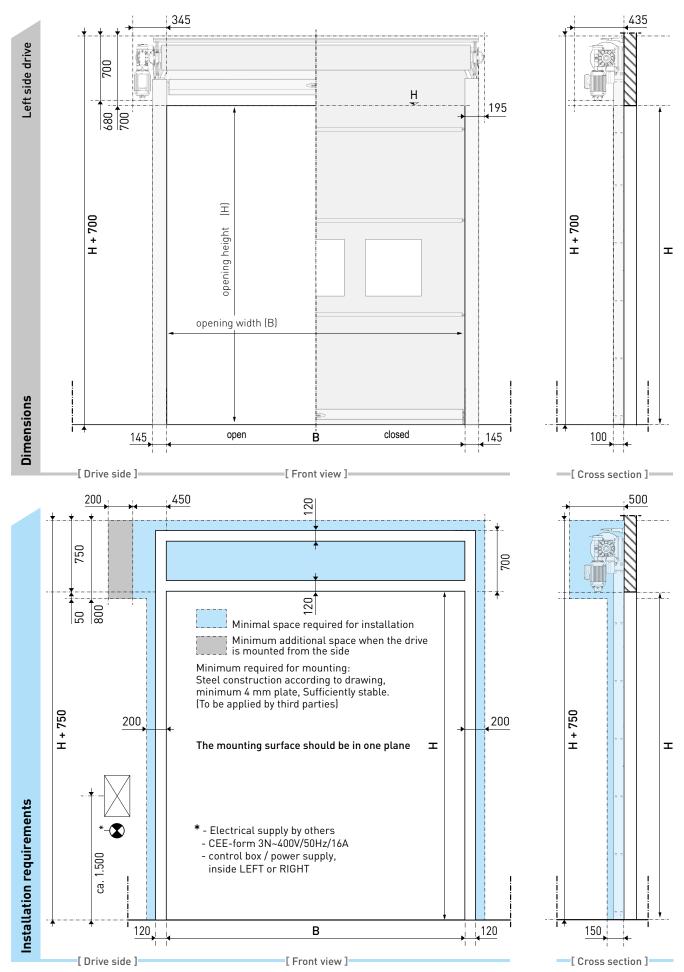

### **SpeedRoller Strong Outdoor - Tormatic** (Without hood) Dimensions and installation requirements