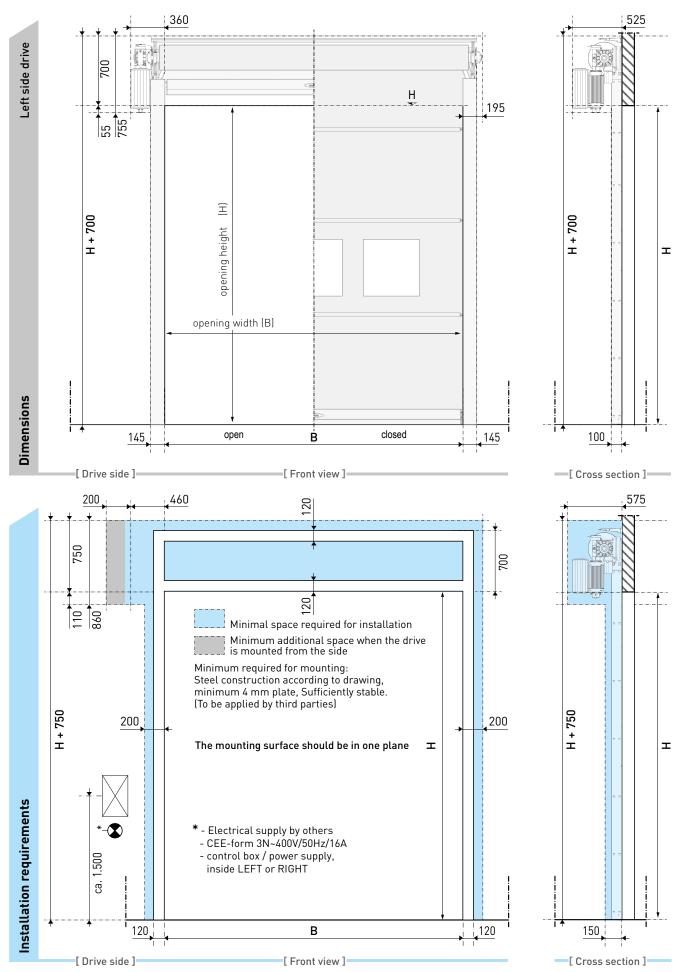

## **SpeedRoller Strong Outdoor - Tormatic** (draught excluder - lintel seal) Dimensions and installation requirements

### **SpeedRoller Strong Outdoor - Tormatic** (draught excluder - lintel seal) Dimensions and installation requirements