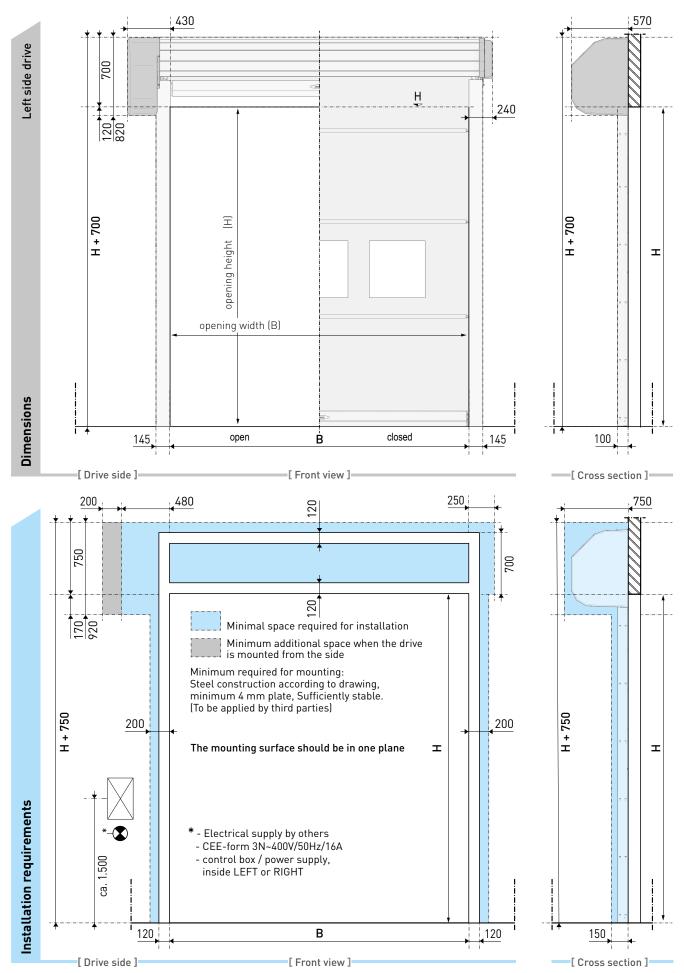

# SpeedRoller Strong Outdoor - GFA (draught excluder - lintel seal) Dimensions and installation requirements

### **SpeedRoller Strong Outdoor - GFA**(draught excluder - lintel seal) Dimensions and installation requirements