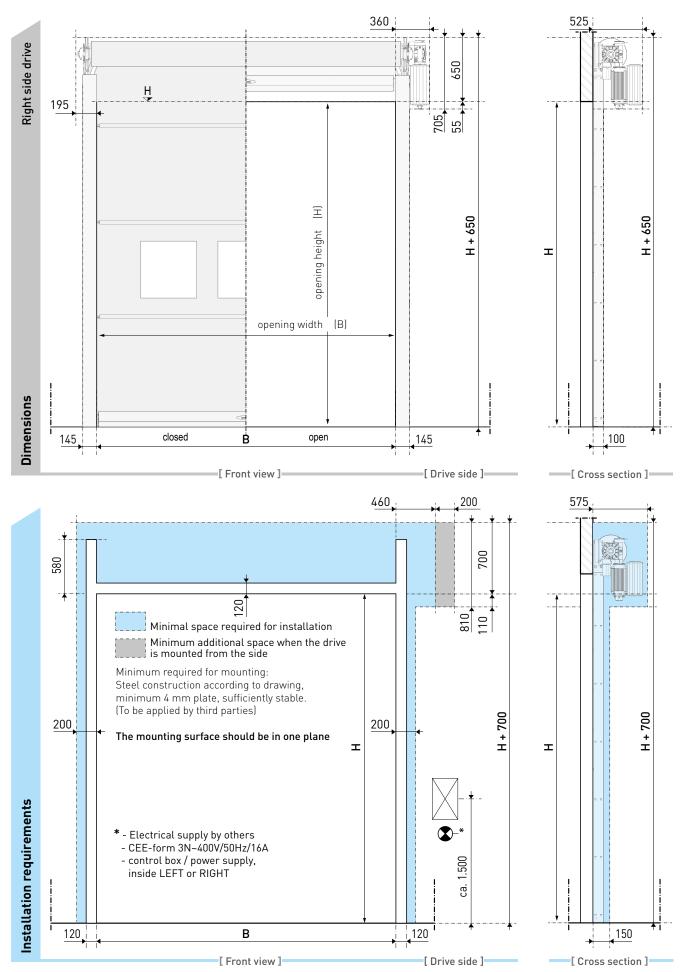

### **SpeedRoller Strong Outdoor - GFA** (Without hood) Dimensions and installation requirements