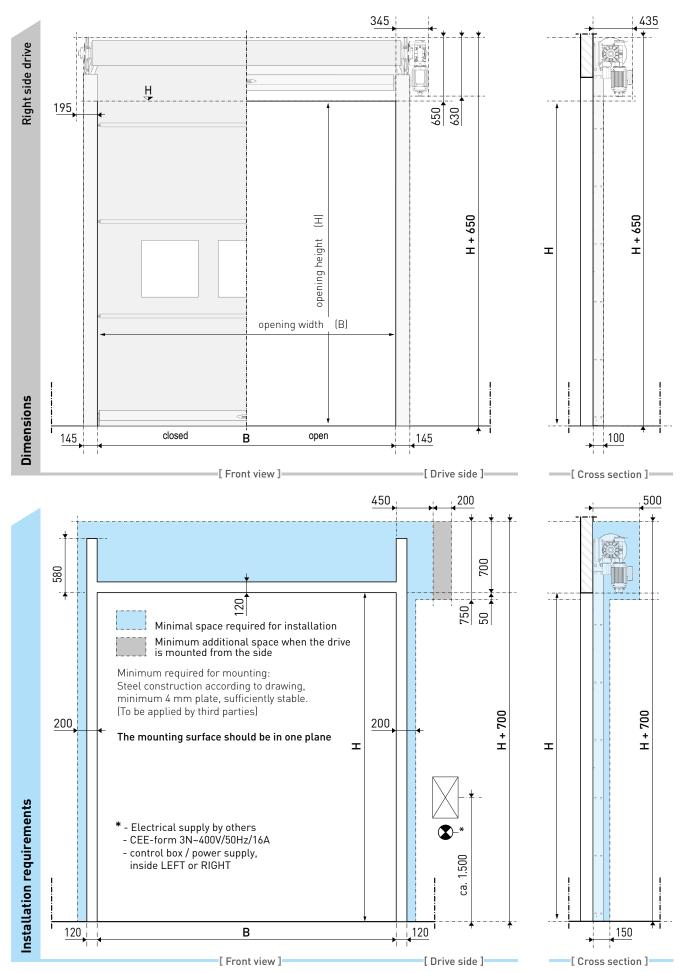

### **SpeedRoller Strong Outdoor - Tormatic** (Without hood) Dimensions and installation requirements