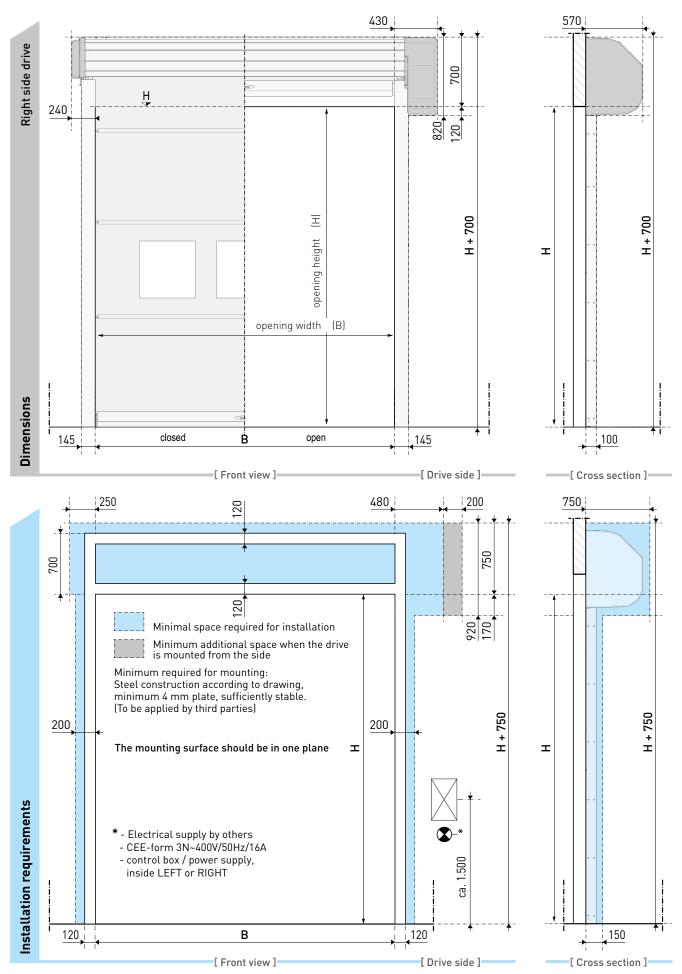

### **SpeedRoller Strong Outdoor** (With hood) Dimensions and installation requirements