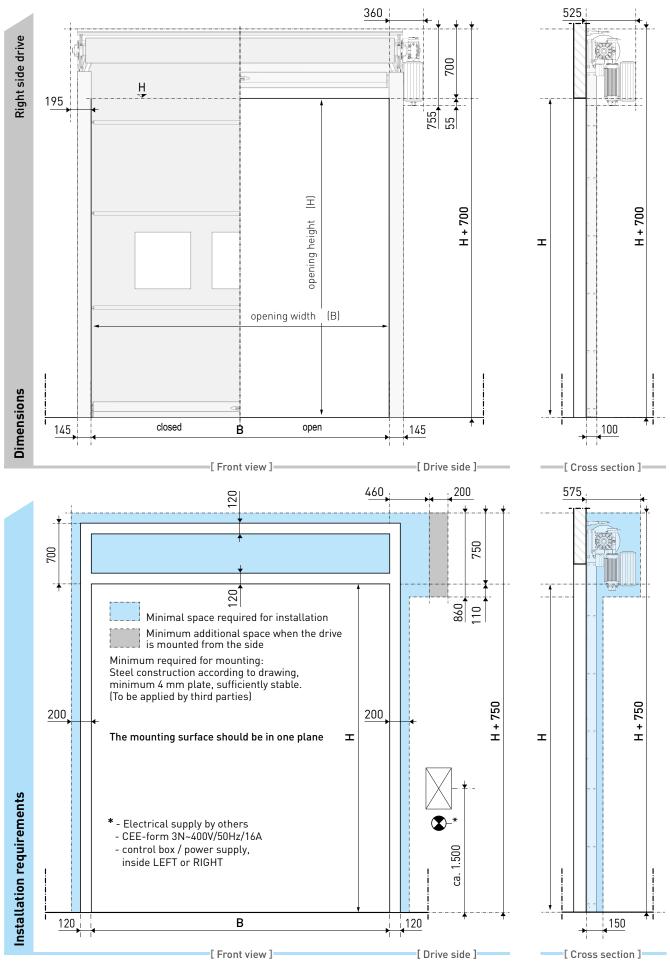

### **SpeedRoller Strong Outdoor - GFA** (Without hood) Dimensions and installation requirements