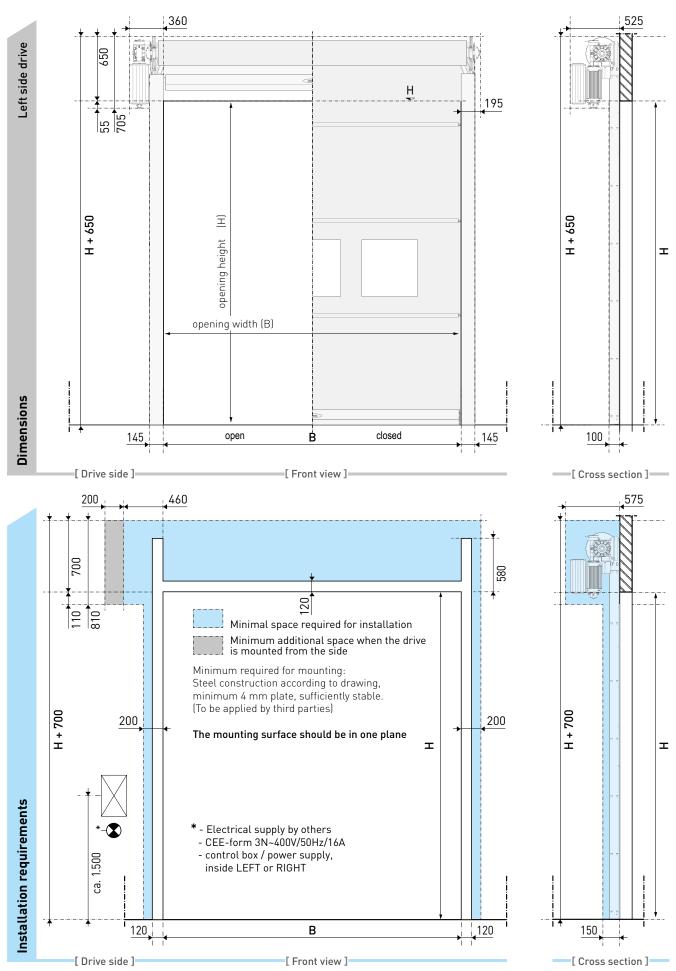

### **SpeedRoller Strong Outdoor - GFA** (Without hood) Dimensions and installation requirements