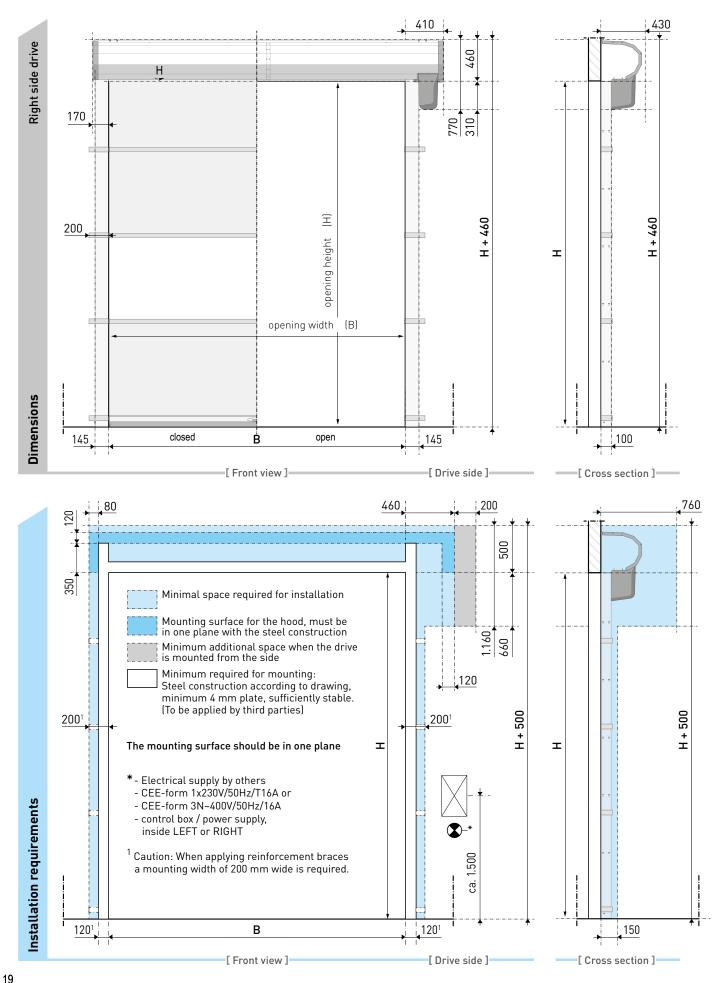

# **Novoferm SpeedRoller Prime/Strong** Dimensions and installation requirements (With hood)