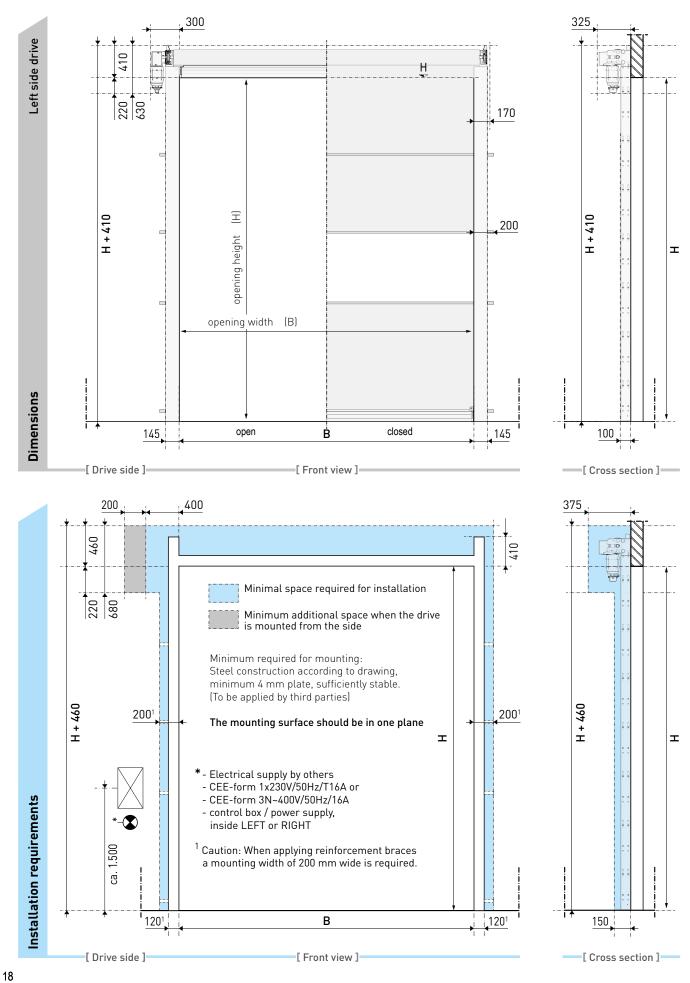

# **Novoferm SpeedRoller Prime/Strong** Dimensions and installation requirements (With hood)