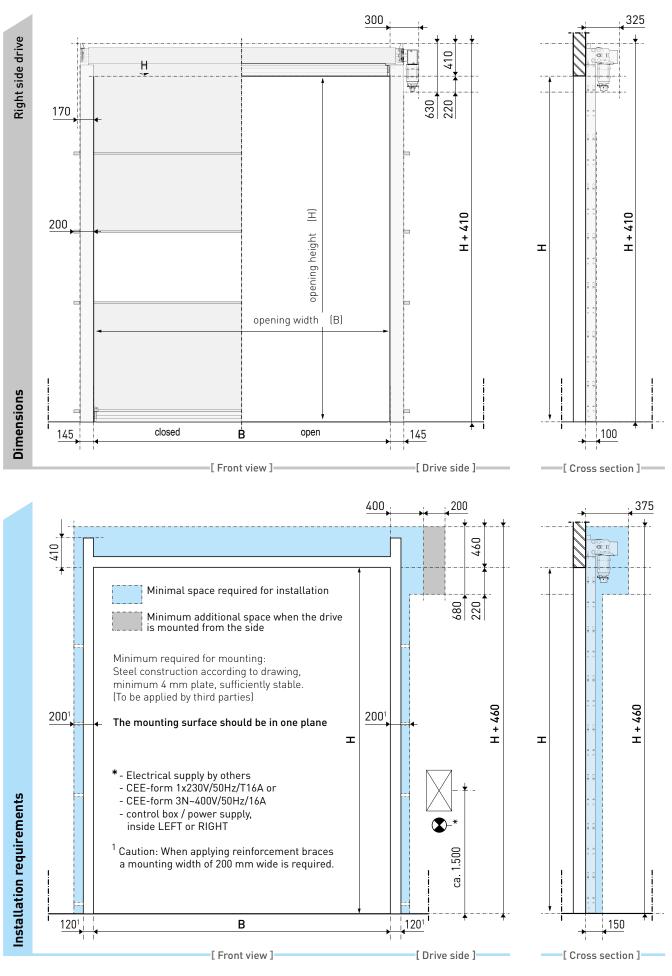

# **Novoferm SpeedRoller Prime/Strong** Dimensions and installation requirements (Without hood)