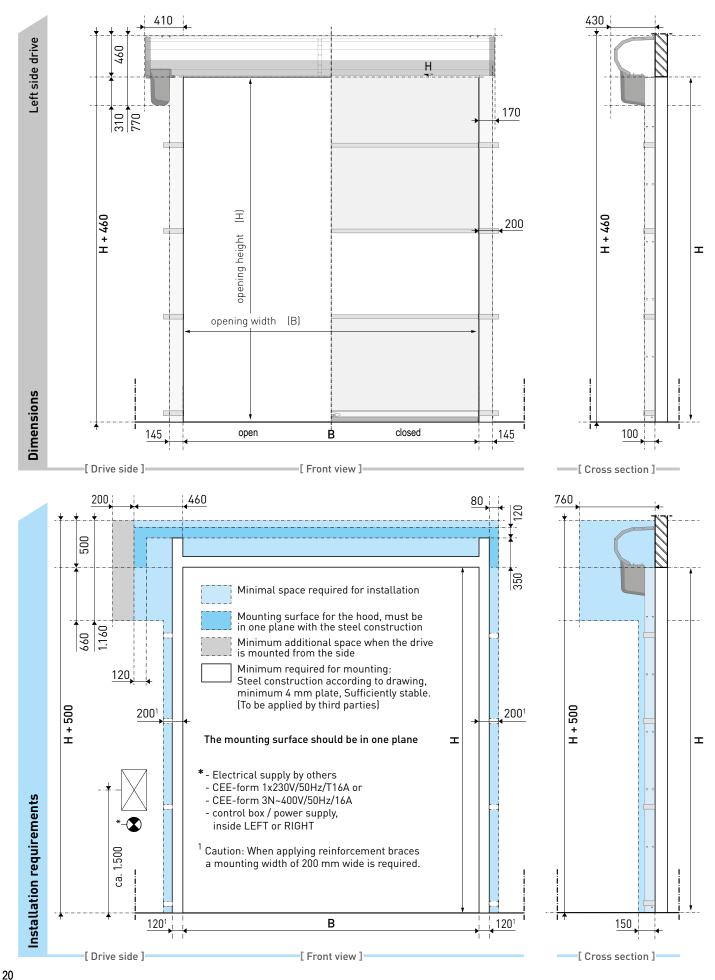

# **Novoferm SpeedRoller Prime/Strong** Dimensions and installation requirements (With hood)