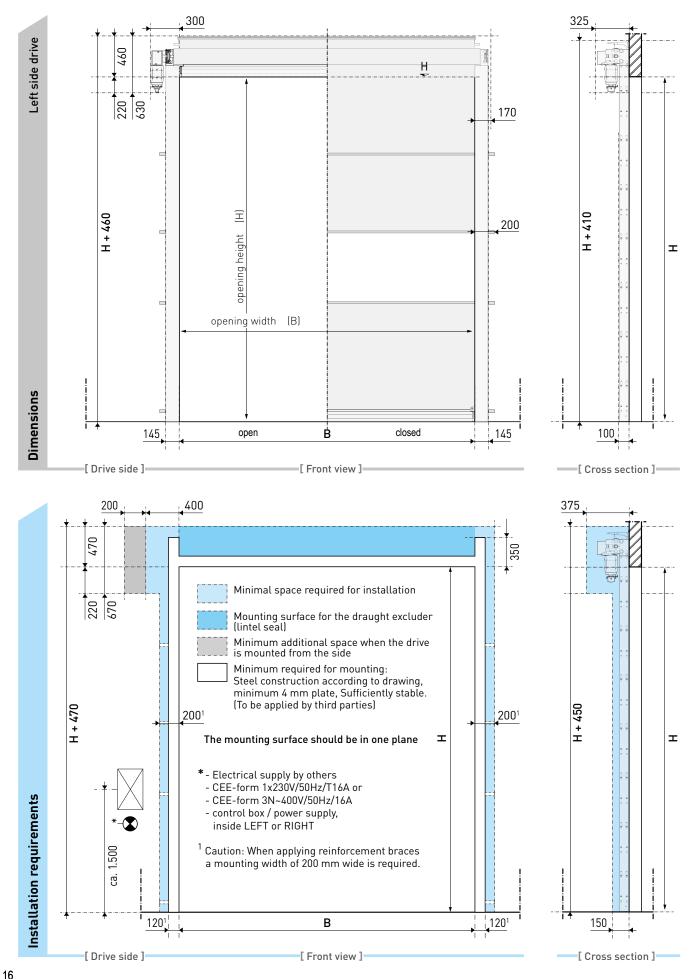

# **Novoferm SpeedRoller Prime/Strong** Dimensions and installation requirements (draught excluder (lintel seal))