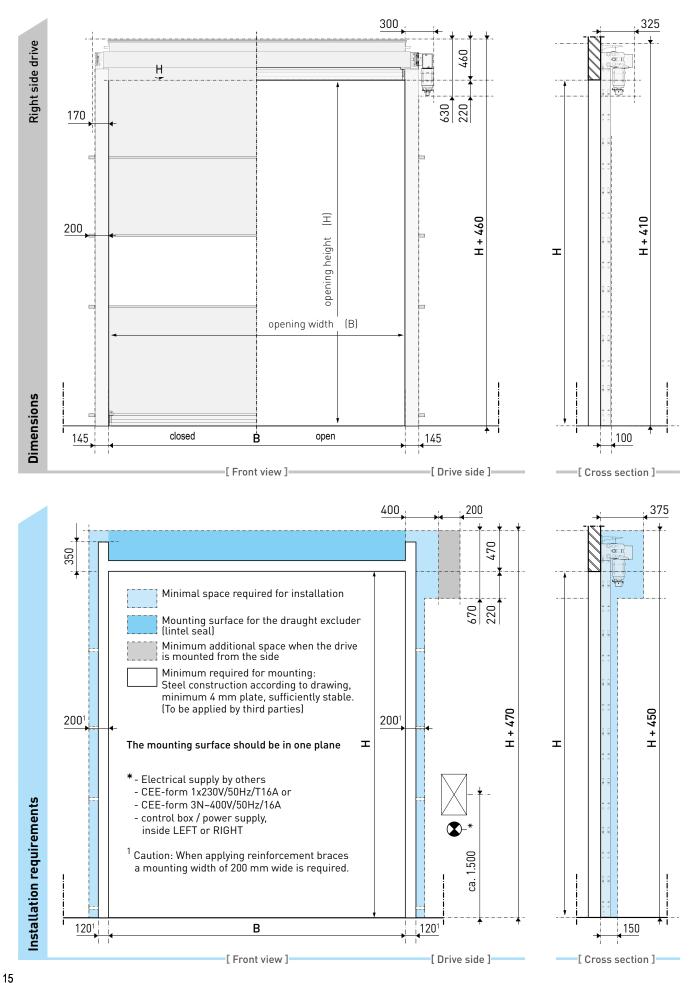

# **Novoferm SpeedRoller Prime/Strong** Dimensions and installation requirements (draught excluder (lintel seal))